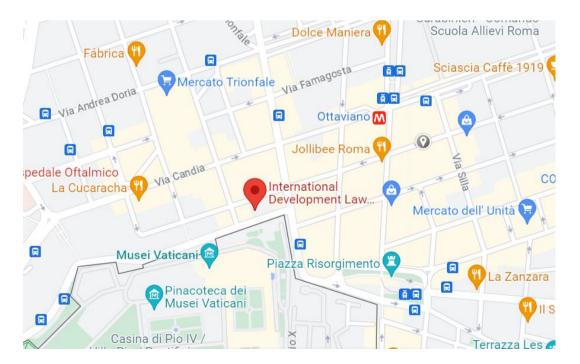

## **Direction to IDLO in Rome - Google Maps**

## **Public Transport**

- Metro station Ottaviano (6 minutes walk to IDLO office).
- Bus station Bastioni Di Michelangelo (2 minutes walk to IDLO office).

### From the Airport

- Take the express train to Termini station, then take the metro from Termini to Ottaviano. From the metro station, it takes 6 minutes to get to the IDLO office.
- Take a taxi. Use the MyTaxi app.